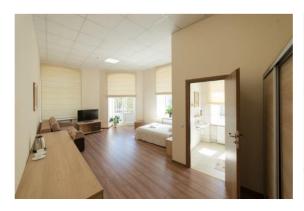

## ROOM FACILITIES:

- Bathroom with a shower
  - Hairdryer
  - Flat-screen TV
    - Fridge
- Kettle, dishes, and cutlery
  - Wardrobe/Closet
- All rooms are non-smoking
  - Breakfast is not served

29 rooms are offered for the guests.

Rooms are being cleaned, bedding & towels changed once a week.

Fully equipped kitchens & self-service laundry are for the quests' convenience free of charge.