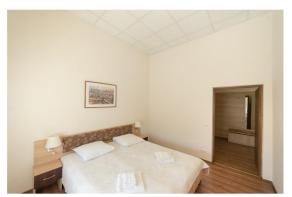

## ROOM FACILITIES:

- Bathroom with a shower
  - Hairdryer
  - Flat-screen TV
    - Fridge
- Kettle, dishes, and cutlery
  - Wardrobe/Closet
- All rooms are non-smoking
  - Breakfast is not served

29 rooms are offered for the guests.

Rooms are being cleaned, bedding & towels changed once a week.

Fully equipped kitchens & self-service laundry are for the quests' convenience free of charge.