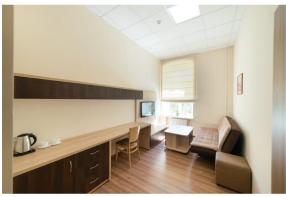

## ROOM FACILITIES:

- Bathroom with a shower
  - Hairdryer
  - Flat-screen TV
    - Fridge
- Kettle, dishes, and cutlery
  - Wardrobe/Closet
- All rooms are non-smoking
  - Breakfast is not served

29 rooms are offered for the guests.

Rooms are being cleaned, bedding & towels changed once a week.

Fully equipped kitchens & self-service laundry are for the quests' convenience free of charge.