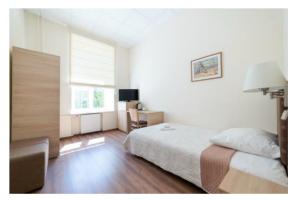

## ROOM FACILITIES:

- Bathroom with a shower
  - Hairdryer
  - Flat-screen TV
    - Fridge
- Kettle, dishes, and cutlery
  - Wardrobe/Closet
- All rooms are non-smoking
  - Breakfast is not served

29 rooms are offered for the guests.

Rooms are being cleaned, bedding & towels changed once a week.

Fully equipped kitchens & self-service laundry are for the quests' convenience free of charge.